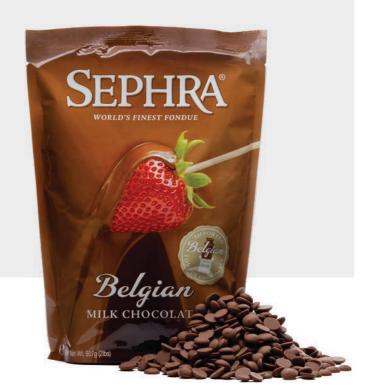

### Sephra Belgian Chocolate

The industry standard and best Fountain Ready Belgian Chocolate. Available in convenient 907g bags, and larger 2.5 Kg or 10 Kg bags. Sephra chocolate forms a perfectly smooth curtain in all fondue fountains without the addition of oil or cocoa butter.

A wonderful blend of the finest ingredients creates a lovely aroma and smooth flavour. Sephra milk chocolate delivers a seductively warm, silky smooth texture with an intensely rich flavour. Conversely, the dark chocolate has a semi-sweet flavour, and casts the most alluring aroma which accentuates the flavour of dipped fruit with an unrivalled depth of character and appeal.