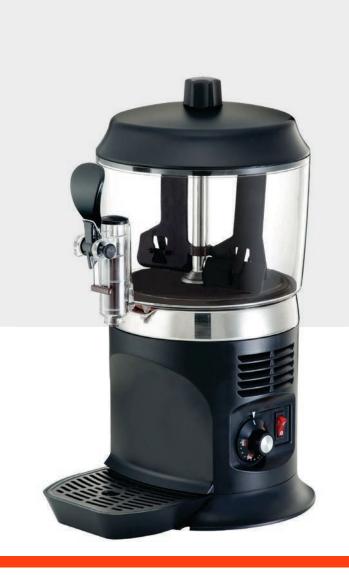

# SEPHRA® Chocolate Dispenser Black

Sephra Chocolate Dispensers are designed to perfectly mix your desired product whilst gently heating and maintaining its temperature. You may wish to serve hot chocolate as a beverage, as a dessert, with coffee or over ice cream. Our dispensers can also be used to dispense sauces and creamy mixtures that are served warm and require agitation.

A chocolate dispenser will add an extra dimension to your business, allowing you to cover fresh fruit, waffles or sweets in smooth melted chocolate. you may simply cover your desserts in chocolate or go that step further and add more toppings - be as creative as you wish.

## Specifications

220/240v - 1100w Capacity: 5Litre Colour: Black Removable Drum and Bowl Adjustable Thermostat: 0-85°C Easy to Clean Spigot (Faucet) I Year Limited Warranty

CE, NSF AND ETL CERTIFIED

### **Dimensions**

 $39 \times 24 \times 32 \text{ cm}$ Weight: 7.2 Kg Dimensional Shipping Weight: 16.8 Kg External Box -  $55 \times 39 \times 39$  cm

"IDEAL FOR KIOSK, CAFE AND SMALL RESTAURANT USE"